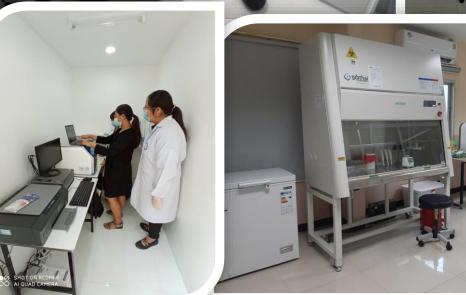

# **Special Project COVID-19 Mobile Laboratory Unit**

3N Holding Group of Companies have teamed up to jointly develop a modular Real-time PCR diagnosis unit for COVID-19. The mobile lab structure and system have been designed to avoid contamination and meet the public's requirements for safe and fast testing.

# Special Project COVID-19 Mobile Laboratory Unit

Reagent preparation area

Post-PCR/ Detection area

# **Special Project COVID-19 Mobile Laboratory Unit**