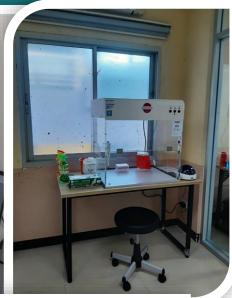

# **Special Project COVID-19 Mobile Laboratory Unit**

3N Holding Group of Companies have teamed up to jointly develop a modular Real-time PCR diagnosis unit for COVID-19. The mobile lab structure and system have been designed to avoid contamination and meet the public's requirements for safe and fast testing.

# Special Project COVID-19 Mobile Laboratory Unit

Reagent preparation area

Post-PCR/ Detection area

# **Special Project COVID-19 Mobile Laboratory Unit**