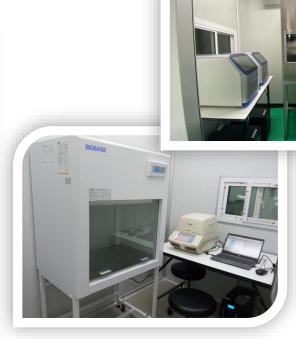

# **Special Project COVID-19 Mobile Laboratory Unit**

3N Holding Group of Companies have teamed up to jointly develop a modular Real-time PCR diagnosis unit for COVID-19. The mobile lab structure and system have been designed to avoid contamination and meet the public's requirements for safe and fast testing.

# Special Project COVID-19 Mobile Laboratory Unit

Reagent preparation area

Post-PCR/ Detection area