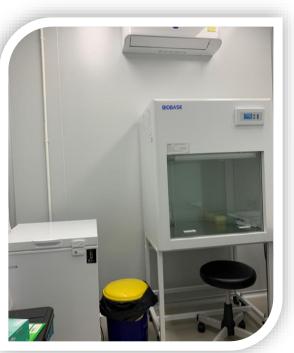

# **Special Project COVID-19 Mobile Laboratory Unit**

3N Holding Group of Companies have teamed up to jointly develop a modular Real-time PCR diagnosis unit for COVID-19. The mobile lab structure and system have been designed to avoid contamination and meet the public's requirements for safe and fast testing.

# Special Project COVID-19 Mobile Laboratory Unit

Reagent preparation area

Post-PCR/ Detection area