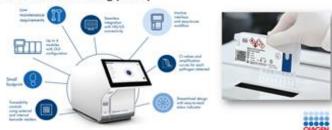

#### **Automated Nucleic Acid Extraction**

Real-time PCR System

#### Liquid Handling and Real-time PCR System