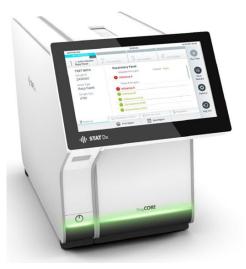

#### Point-Of-Care Testing (POCT)

## SARS-CoV-2

- Detection of 22 pathogens in about an hour
- Can accept both direct swabs and liquid samples (300 µL)
- Room temperature stable
- Less than a minute hands-on time
- True Sample to Insight solution