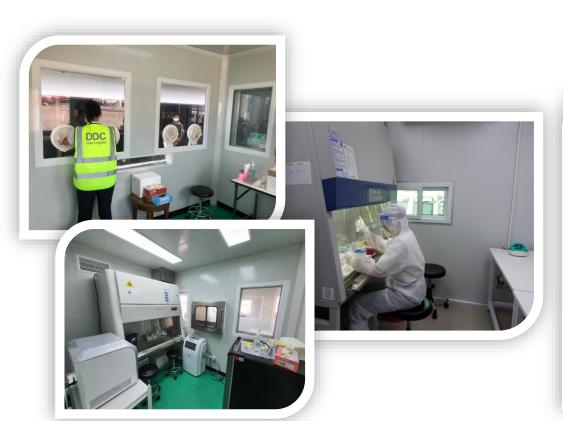

# **Special Project COVID-19 Mobile Laboratory Unit**

3N Holding Group of Companies have teamed up to jointly develop a modular Real-time PCR diagnosis unit for COVID-19. The mobile lab structure and system have been designed to avoid contamination and meet the public's requirements for safe and fast testing.

# Special Project COVID-19 Mobile Laboratory Unit

Reagent preparation area

Post-PCR/ Detection area