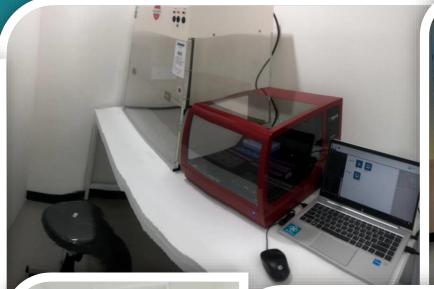

# **Special Project COVID-19 Mobile Laboratory Unit**

3N Holding Group of Companies have teamed up to jointly develop a modular Real-time PCR diagnosis unit for COVID-19. The mobile lab structure and system have been designed to avoid contamination and meet the public's requirements for safe and fast testing.

# Special Project COVID-19 Mobile Laboratory Unit

Reagent preparation area

Post-PCR/ Detection area

# **Special Project COVID-19 Mobile Laboratory Unit**