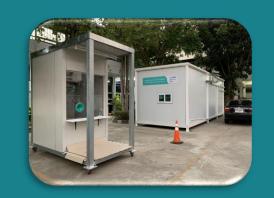

# **Special Project COVID-19 Mobile Laboratory Unit**

3N Holding Group of Companies have teamed up to jointly develop a modular Real-time PCR diagnosis unit for COVID-19. The mobile lab structure and system have been designed to avoid contamination and meet the public's requirements for safe and fast testing.

# Special Project COVID-19 Mobile Laboratory Unit

Reagent preparation area

Post-PCR/ Detection area