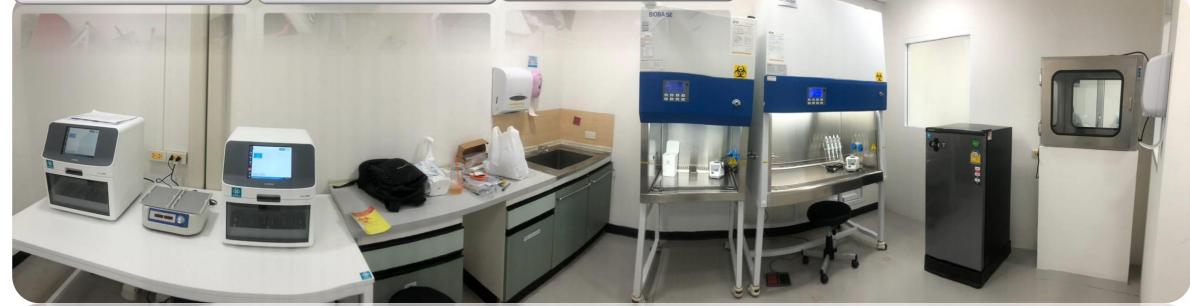

# **Special Project COVID-19 Mobile Laboratory Unit**

3N Holding Group of Companies have teamed up to jointly develop a modular Real-time PCR diagnosis unit for COVID-19. The mobile lab structure and system have been designed to avoid contamination and meet the public's requirements for safe and fast testing.

# Special Project COVID-19 Mobile Laboratory Unit

Reagent preparation area

Post-PCR/ Detection area

# **Special Project COVID-19 Mobile Laboratory Unit**