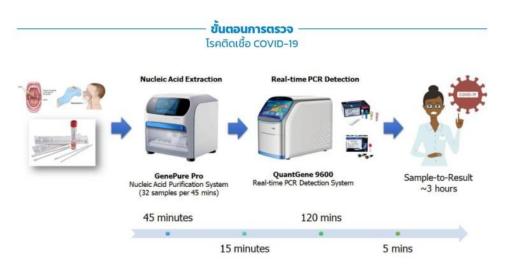

# **Special Project COVID-19 Mobile Laboratory Unit**

3N Holding Group of Companies have teamed up to jointly develop a modular Real-time PCR diagnosis unit for COVID-19. The mobile lab structure and system have been designed to avoid contamination and meet the public's requirements for safe and fast testing.

# Special Project COVID-19 Mobile Laboratory Unit

Reagent preparation area

Post-PCR/ Detection area