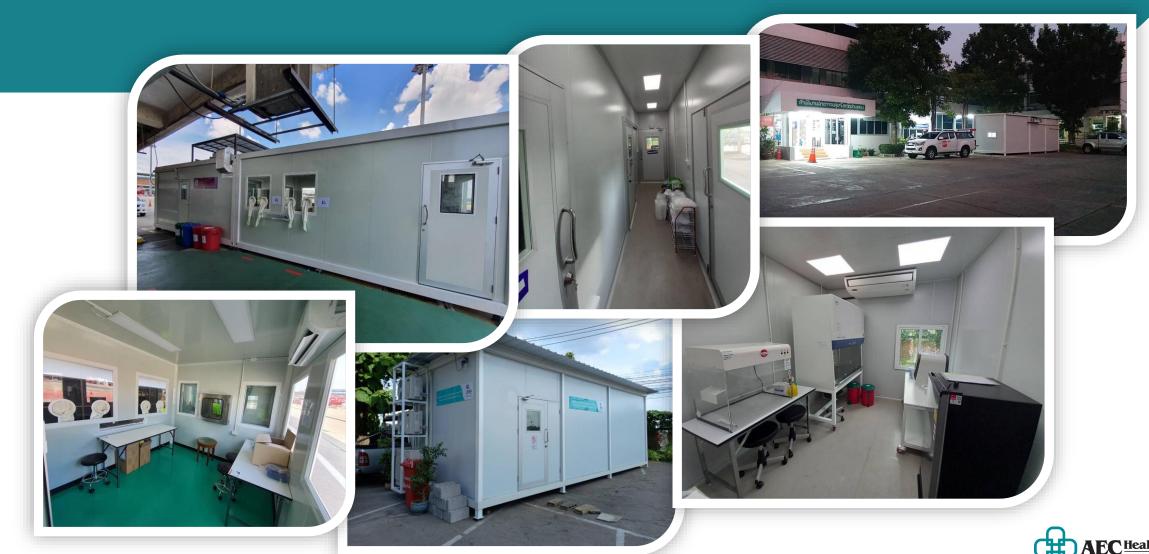

# **Special Project COVID-19 Mobile Laboratory Unit**

3N Holding Group of Companies have teamed up to jointly develop a modular Real-time PCR diagnosis unit for COVID-19. The mobile lab structure and system have been designed to avoid contamination and meet the public's requirements for safe and fast testing.

# Special Project COVID-19 Mobile Laboratory Unit

Reagent preparation area

Post-PCR/ Detection area

# **Special Project COVID-19 Mobile Laboratory Unit**