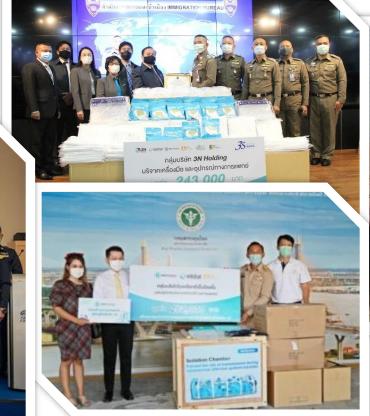

rainfluenza virus 3
- Parainfluenza virus 4
- Respiratory Syncytial virus A/B
- · human Metapneumovirus A/B
- Adenovirus
- Bocavirus
- Rhinovirus/Enterovirus

### **Bacterial**

- Mycoplasma pneumoniae
- Legionella pneumophila
- Bordetella pertussis



# Clinical Diagnostics

- Hematology
- Blood Bank
- Clinical Instrument
- Clinical Chemistry
- Immunology
- Coagulation
- Pathology
- Microbiology





D COIGISYSTEM

RODUCT LINE - UP

# Rapid Test

## Rapid Test







# Lab Supplies

### Lab Supplies









### Microscope Line



Pre-Analysis System



## **Event & Activities**



Annual Meeting of Medical Technologist of Thailand 2018-2019



## **Event & Activities**



Thailand LAB 2020 Exhibition & Conference



# Corporate Social Responsibilities

Fight Against COVID-19 Donation









# **Special Project COVID-19 Mobile Laboratory Unit**

3N Holding Group of Companies have teamed up to jointly develop a modular Real-time PCR diagnosis unit for COVID-19. The mobile lab structure and system have been designed to avoid contamination and meet the public's requirements for safe and fast testing.







# Special Project COVID-19 Mobile Laboratory Unit









Reagent preparation area



Post-PCR/ Detection area



# **Special Project COVID-19 Mobile Laboratory Unit**



## **Our Reference Sites (COVID-19)**











## Our Reference Sites (COVID-19)























@aechealthcare